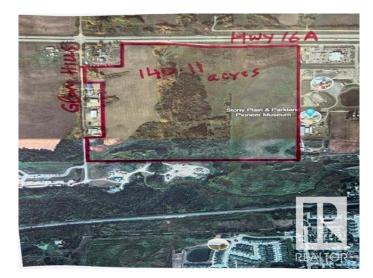

#### \$4,903,850

0 Bedroom, 0.00 Bathroom, Single Family on 140.11 Acres

None, Stony Plain, AB

Excellent piece of land 140.11 acres, located on the Hwy 16A & Glory Hills Road in the Stony Plain. These lands are ready for immediate development. The structure plan of these lands has already been approved-called PARKLAND GATEWAY AREA STRUCTURE PLAN and the zonings proposed in ASP are commercial, business, and residential( single family, multifamily). Town of Stony Plain sanitary trunk line runs through this property and water line is in close proximity to the east boundary of the property. This almost right way developable property is located in Town of Stony Plain, has optimum Highway exposure with close to 12,000 vehicles/day west of Hwy 779(in Stony Plain) while east of hwy 779 on Hwy 16A is about 23,400 vehicles/day. Stony Plain has favorable tax rates and is growing community with a trading area of about 130,000 people. This property has direct access to Downtown Stony Plain via 50th street from Hwy 16A. Nearby amenities include Stony Plain Chrysler, Stony Plain Heritage Park and Pavilion.

#### **Essential Information**

| MLS® #    | E4388576    |
|-----------|-------------|
| Price     | \$4,903,850 |
| Bathrooms | 0.00        |

| Acres    | 140.11          |
|----------|-----------------|
| Туре     | Single Family   |
| Sub-Type | Vacant Lot/Land |
| Status   | Active          |