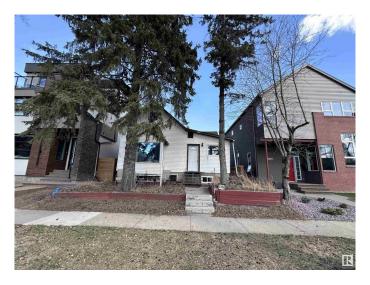

## \$499,900

4 Bedroom, 3.00 Bathroom, 1,260 sqft Single Family on 0.00 Acres

Rossdale, Edmonton, AB

Infill lot in the desirable neighborhood of Rossdale with view of Legislature Building. Could be renovated to maintain a livable home. Has Jacuzzi and Sauna. Available for quick possession. Zoned for infills, and can accommodate a duplex or front to back 4-plex.

# **Community Information**

Address 9621 101 Street

Area Edmonton
Subdivision Rossdale
City Edmonton

County ALBERTA

Province AB

Postal Code T5K 0W7