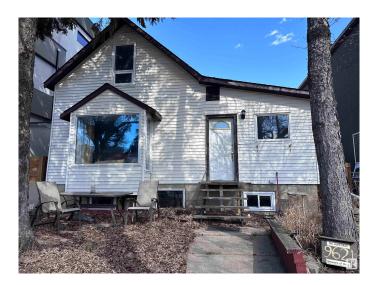

## \$499,900

4 Bedroom, 3.00 Bathroom, 1,260 sqft Single Family on 0.00 Acres

Rossdale, Edmonton, AB

Infill lot in the desirable neighborhood of Rossdale with view of Legislature Building. Could be renovated to maintain a livable home. Has Jacuzzi and Sauna. Available for quick possession. Zoned for infills, and can accommodate a duplex or front to back 4-plex.

Built in 1910

## **Essential Information**

MLS® # E4383383 Price \$499,900

Bedrooms 4

Bathrooms 3.00

Full Baths 3

Square Footage 1,260 Acres 0.00 Year Built 1910

Type Single Family

Sub-Type Detached Single Family

#### **Exterior**

Exterior Wood, Vinyl

Exterior Features Back Lane, Environmental Reserve, Fenced, Flat Site, Level Land,

Paved Lane, Playground Nearby, Private Setting, Schools, Shopping

Nearby, Ski Hill Nearby

Roof Asphalt Shingles

Construction Wood, Vinyl

Foundation Concrete Perimeter