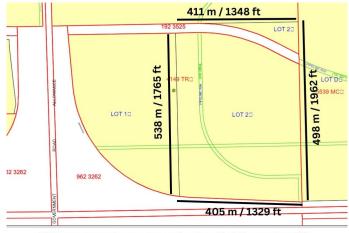

# \$6,023,000 - 26222 Hwy 16, Rural Parkland County

MLS® #E4336436

#### \$6,023,000

0 Bedroom, 0.00 Bathroom, Land Commercial on 0.00 Acres

None, Rural Parkland County, AB

PRIME LOCATION for residential land development!!! Located adjacent to Highways 16 & 60. This 60+/- acre property is ready for residential development. Conveniently located just minutes to Acheson, Edmonton and Spruce Grove, this location would make for a quick commute to work and all amenities. Potential to develop for single family homes with possibility for multi-family homes, providing country living just minutes to all amenities. Property has municipal water and sewer lines. Easy access via Highways 16 and 60, with paved roads to the property. Zoned Country Residential Estate District.







#### \*\*Measurements are approximate - Not Guaranteed\*\*

## **Essential Information**

| MLS® #    | E4336436        |
|-----------|-----------------|
| Price     | \$6,023,000     |
| Bathrooms | 0.00            |
| Acres     | 0.00            |
| Туре      | Land Commercial |
| Status    | Active          |
|           |                 |

## **Community Information**

| Address     | 26222 Hwy 16          |
|-------------|-----------------------|
| Area        | Rural Parkland County |
| Subdivision | None                  |
| City        | Rural Parkland County |

| County      | ALBERTA |
|-------------|---------|
| Province    | AB      |
| Postal Code | T7Y 1A4 |

## **Additional Information**

Date ListedApril 17th, 2023Days on Market753ZoningZone 70

DATA IS DEEMED RELIABLE B