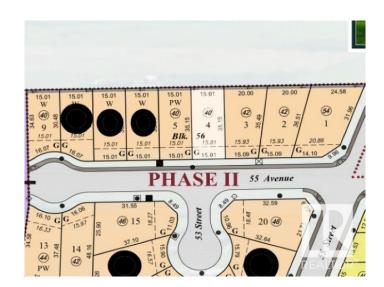

### \$45,000

0 Bedroom, 0.00 Bathroom, Single Family on 0.13 Acres

Tofield, Tofield, AB

Vacant Lot Ketchamoot Plain in Tofield. Other Lots available as well